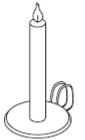

## Question 2: Side view and plan view

Object A

2.1 The following objects above are drawn in the \_\_\_\_\_

2.2 Draw object A and object B in the Plan view.

| Object A | Object B |
|----------|----------|
|          |          |
|          |          |
|          |          |
|          |          |
|          |          |
|          |          |
|          |          |
|          |          |