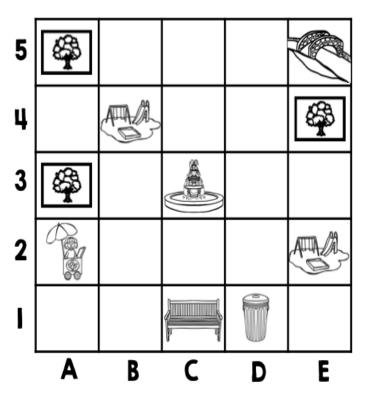

(1)

**Question 3: Grid reference** 

| 3.1 Write down the grid reference of the trees:,,,  | (3) |
|-----------------------------------------------------|-----|
| 3.2 Write down the grid reference of the trash can: | (1) |
| 3.3 Write down the grid reference of the bridge:    | (1) |
| 3.4 What is found at C 3:                           | (1) |
| 3.5 What is found at E 5:                           | (1) |
| 3.6 What is found at A 2:                           | (1) |