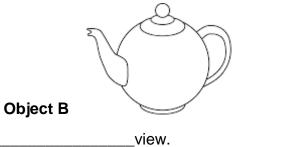

## Question 2: Side view and plan view

Object A

2.1 The following objects above are drawn in the \_\_\_\_\_

2.2 Draw object A and object B in the Plan view.

| Object A | Object B |
|----------|----------|
|          |          |
|          |          |
|          |          |
|          |          |
|          |          |
|          |          |
|          |          |
|          |          |