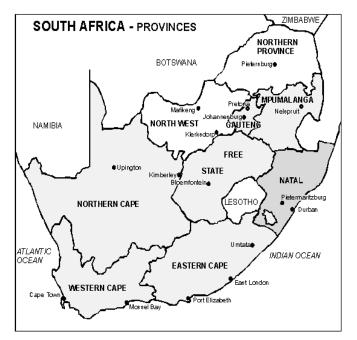

## **Question 4: Map of South Africa**

2

 4.1 Name two coastal provinces:
 (2)

 4.2 What is the capital city of:
 (3)

 Gauteng

 Western Cape

 Kwa Zulu Natal

 4.3 Which province is to the west of Free State:
 (1)