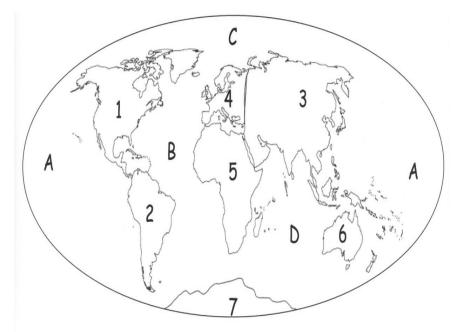

## Question 5: Map of the world

| 5.1 Write down the name of continent 5: | (1) |
|-----------------------------------------|-----|
| 5.2 Name ocean D:                       | (1) |
| 5.3 Name ocean B:                       | (1) |