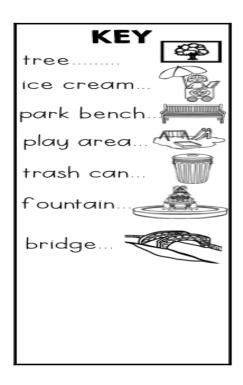

(1)

**Question 3: Grid reference** 

| 3.1 Write down the grid reference of the trees:,,,  | (3) |
|-----------------------------------------------------|-----|
| 3.2 Write down the grid reference of the trash can: | (1) |
| 3.3 Write down the grid reference of the bridge:    | (1) |
| 3.4 What is found at C 3:                           | (1) |
| 3.5 What is found at E 5:                           | (1) |
| 3.6 What is found at A 2:                           | (1) |