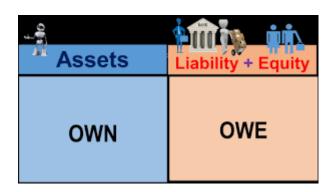

# QUESTION 2: FINANCIAL LITERACY: CASH RECEIPTS JOURNAL, ACCOUNTING EQUATION Mary Strauss decided to start her beauty salon, Mary's Beauty Salon. Required:

2.2.1 Record the following transactions in the Cash Receipts Journal for April 2019. Provide columns for Analysis of receipts, Bank, Current income, and Sundry Accounts.

| ASS    | SETS          | OWNER' | S EQUITY |
|--------|---------------|--------|----------|
| Effect | Effect Reason |        | Reason   |
|        |               |        |          |

## QUESTION 2.2.2

| No | ASSETS |        | OWNER'S EQUITY |        |  |  |  |
|----|--------|--------|----------------|--------|--|--|--|
|    | Effect | Reason | Effect         | Reason |  |  |  |
| 1  |        |        |                |        |  |  |  |
| 8  |        |        |                |        |  |  |  |
| 8  |        |        |                |        |  |  |  |

## **QUESTION 2.2.2 (12)**

| No | ASSETS    |                 | OWNER'S EQUITY |                                                     |  |  |
|----|-----------|-----------------|----------------|-----------------------------------------------------|--|--|
|    | Effect    | Reason          | Effect         | Reason                                              |  |  |
| 1  | + 50 000✓ | Cash increases√ | + 50 000✓      | Capital contribution of owner✓                      |  |  |
| 8  | +3 700✓   | Cash increases√ | +3 700✓        | Services rendered – income<br>OR<br>Income earned ✓ |  |  |
| 8  | +600 ✓    | Cash increases√ | +600 ✓         | Rent income – income√                               |  |  |