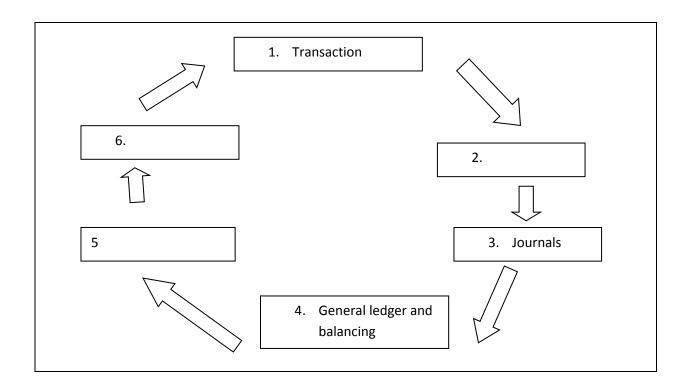

#### **QUESTION 3: FINANCIAL LITERACY: ACCOUNTING CYCLE**

Complete the following accounting cycle by providing answers for the steps not indicated:

| 2 | (2) |
|---|-----|
| 5 | (2) |
| 6 | (2) |

## QUESTION 3: (6)

| 2 | Source document√√      |
|---|------------------------|
| 5 | Trial balance√✓        |
| 6 | Financial statements✓✓ |