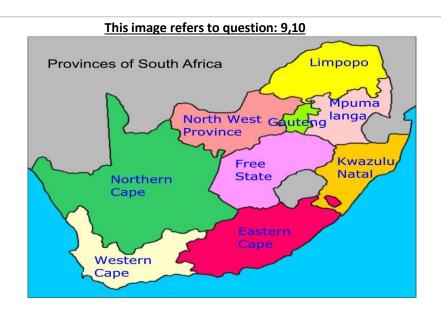

## **Question 9: Text Input**

The ... Ocean lies off the coast of the Eastern Cape.

## Question 10: True/False

There are 8 provinces in South Africa.

**TRUE** 

**FALSE** 