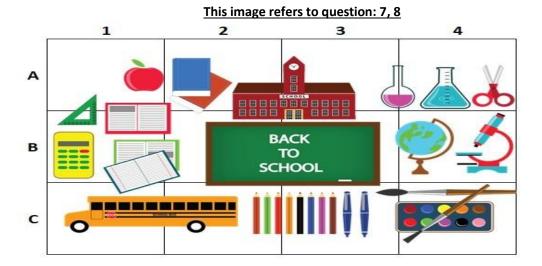

#### Question 7: True/False

The grid reference of the school bus is C3.

TRUE

**FALSE** 

#### **Question 8: Text Input**

The grid reference of the apple is ....

Give the letter and then the number.