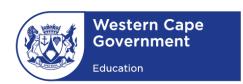

# This image refers to question: 1

# **Question 1: Multiple Choice**

C3 is the grid reference of the ... .

A bee

B frog
mouse
C spider
D

This image refers to question: 2