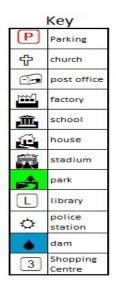

#### This image refers to question: 11, 12

#### Question 11: True/False

Tree Street is the longest street on the map.

TRUE

**FALSE** 

#### **Question 12: Multiple Choice**

Which street has the most houses?

| Α | Upper Street |
|---|--------------|
| В | Prime Street |
| С | Tree Street  |
| D | Main Road    |

This image refers to question: 13