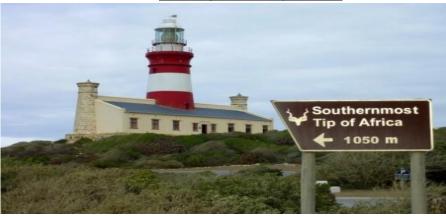

## This image refers to question: 6

#### **Question 6: Please Fill In The Blanks**

The (1) in this picture is a landmark. This landmark (2).

Possible Answers: is part of nature | lighthouse | signpost | was made by people

| 1 |  | 2 |  |
|---|--|---|--|
|   |  |   |  |