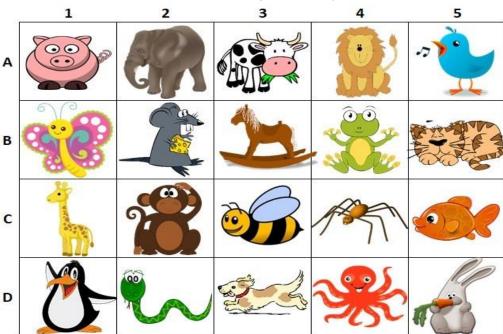

# Question 2: Text Input

This is a (...) view of the Ellis Park Rugby Stadium.

This image refers to question: 3, 4 SOUTH AFRICA ZIMBABWE NORTHERN MOZAMBIQUE Town, village Major airport BOTSWANA International boundary Provincial boundary NAMIBIA SWAZILAND NATAL W LESOTHO Durban NORTHERN CAPE Umtata Bisho