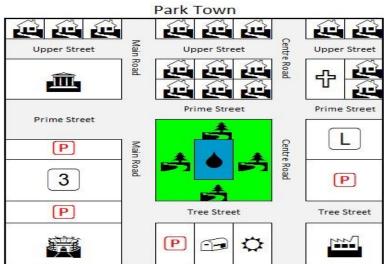

## **Question 13: Multiple Choice**

Amy's mom is looking for their dog on the beach. She is showing her mom that the dog is ... .

|   | 7                  |
|---|--------------------|
| Α | on her left on her |
| В | right straight     |
| С | ahead              |
| D | behind her         |