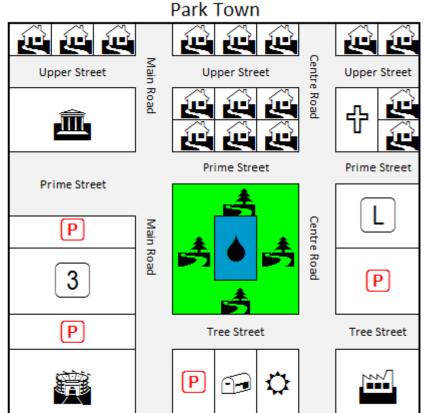

### Question 13: True/False

2 marks

Stadiums are small buildings used for special matches or sporting events.

TRUE FALSE

This image refers to question: 14, 15

# **Question 14: True/False**

Tree Street is the longest street on the map.

TRUE FALSE

# **Question 15: Multiple Choice**

Which street has the most houses?

A Upper Street

**B** Prime Street

C | Tree Street

**D** Main Road

2 marks

https://pixabay.com/en/cape-town-harbour-beauty-cityscape-1139567/, September 2014