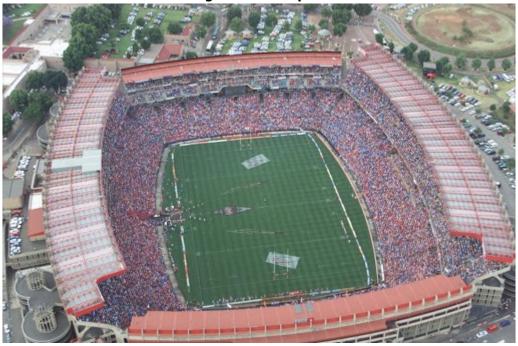

# This image refers to question: 1 1 2 3 4 5 A B C D

**Question 1: Multiple Choice** 

C3 is the grid reference of the ... .

A bee

**B** frog

**c** mouse

**D** spider

**Question 2: Text Input**This is a (...) view of the Ellis Park Rugby Stadium.