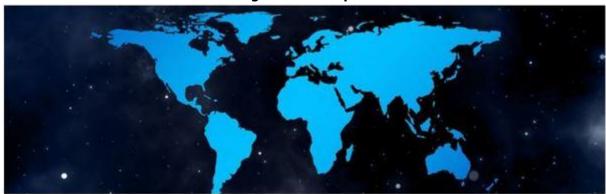

### **Question 5: Please Fill In The Blanks**

8 marks

The very large areas of land shown on the world map are known as the (1).

The large masses of water that are seen are known as (2) .

Smaller areas of salt water are known as (3) and smaller areas of land surrounded by water are known as (4) .

Possible Answers: water masses | islands | towns | seas | continents | oceans

| 1 |  | 2 |  |
|---|--|---|--|
| 3 |  | 4 |  |

This image refers to question: 6

| Question 6: Text Input A is missing from this treasure map. All maps should have one of these. | 3 marks |
|------------------------------------------------------------------------------------------------|---------|
|                                                                                                |         |