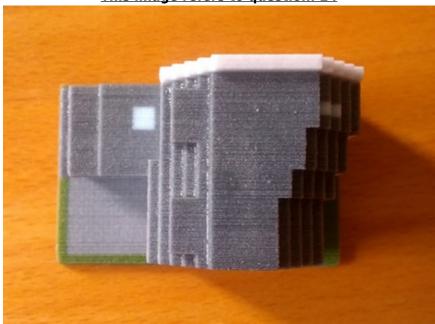

|         |
| D    | globe                                                                                                                                                             |         |
| Towr | stion 22: Please Fill In The Blanks ns and cities are called (1) areas, while farms and villages are in (2) areas. ible Answers: rural   urban   orban   rudal  2 | 4 marks |
|      | stion 23: Text Input<br>which continent is South Africa found?                                                                                                    | 3 marks |
|      |                                                                                                                                                                   |         |



2 marks

This is a side view of a house.

TRUE

**FALSE** 

# Question 25: Text Input

2 marks

A small path, that is created by people walking on it, is known as a  $\dots$  .

Total: 87 Marks