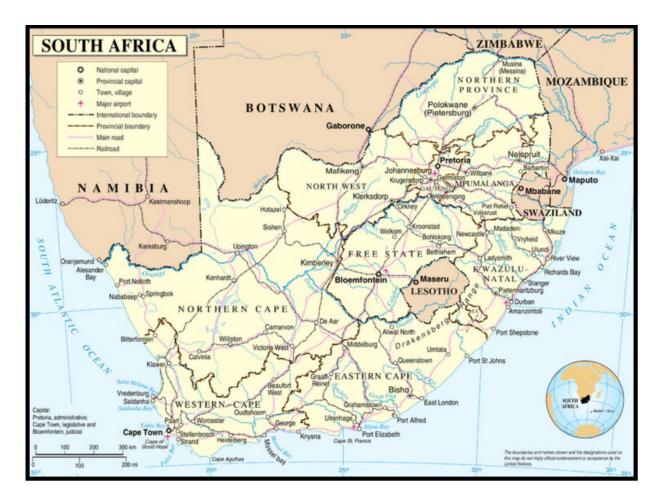

### **Question 3: Multiple Choice**

4 marks

Which of these cities are found in the Northern Cape?

- A Springbok and De Aar
- **B** Upington and Beaufort West
- **c** Rustenburg and De Aar
- **D** Upington and Welkom

### **Question 4: Multiple Choice**

4 marks

Which of these cities is the closest to Botswana?

- **A** Polokwane
- **B** Upington
- **C** Rustenburg
- **D** Mahikeng

https://pixabay.com/en/banner-header-continents-country-1158378/