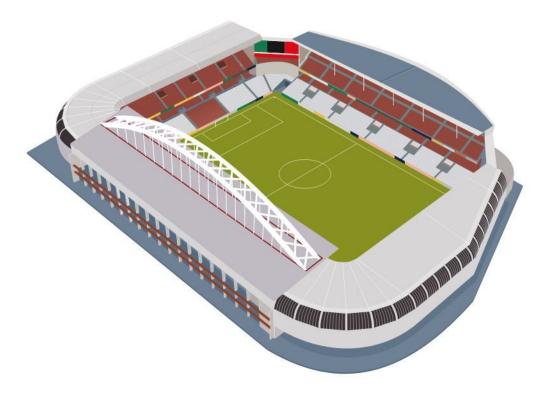

# This image refers to question: 1 1 2 3 4 5 A B C D

**Question 1: Multiple Choice** 

C3 is the grid reference of the ... .

A bee

**B** frog

**c** mouse

**D** spider

**Question 2: Text Input**This is a (...) view of the Ellis Park Rugby Stadium.