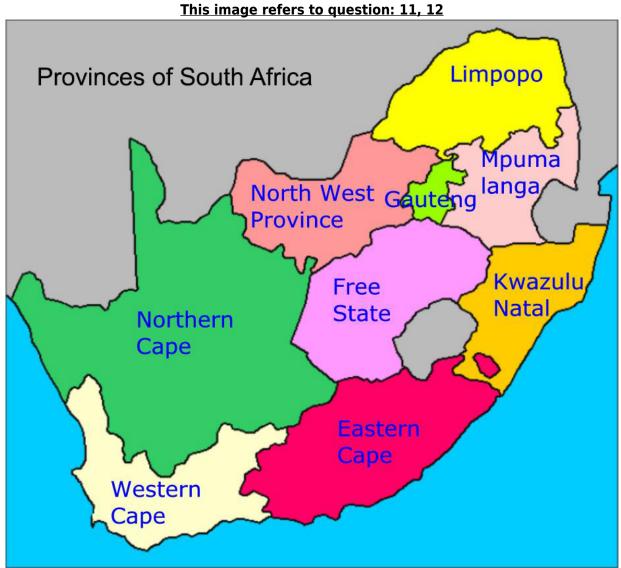

### **Question 3: Multiple Choice**

4 marks

Which of these cities are found in the Northern Cape?

- A Springbok and De Aar
- **B** Upington and Beaufort West
- **c** Rustenburg and De Aar
- **D** Upington and Welkom

### **Question 4: Multiple Choice**

4 marks

Which of these cities is the closest to Botswana?

- **A** Polokwane
- **B** Upington
- **C** Rustenburg
- **D** Mahikeng

https://pixabay.com/en/banner-header-continents-country-1158378/