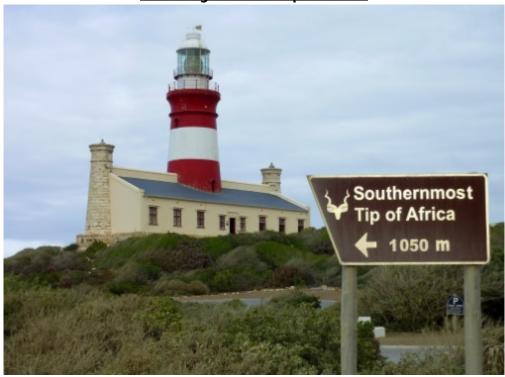

### **Question 7: Please Fill In The Blanks**

4 marks

The (1) in this picture is a landmark. This landmark (2).

Possible Answers: is part of nature | lighthouse | signpost | was made by people

| 1 2 |  | 1 |  |  | 2 |  |
|-----|--|---|--|--|---|--|
|-----|--|---|--|--|---|--|