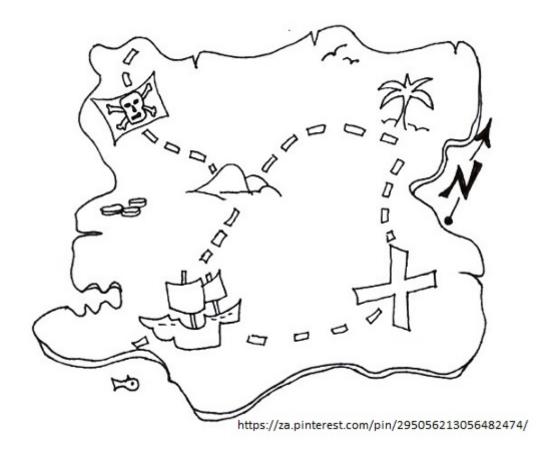

Possible Answers: water masses | islands | towns | seas | continents | oceans

| 1 |  | 2 |  |
|---|--|---|--|
| 3 |  | 4 |  |

This image refers to question: 6

| Question 6: Text Input A is missing from this treasure map. All maps should have one of these. | 3 marks |
|------------------------------------------------------------------------------------------------|---------|
|                                                                                                |         |

### **Question 19: Please Fill In The Blanks**

5

4

3

2

1

6 marks

There are pirate ships on squares (1), (2) and (3).

Make sure to give your answers in alphabetical order.

Possible Answers: B2 | C3 | C5 | F2 | F4 | G5

| 1 |  |
|---|--|
| 3 |  |

| 2 |  |  |  |
|---|--|--|--|
|   |  |  |  |