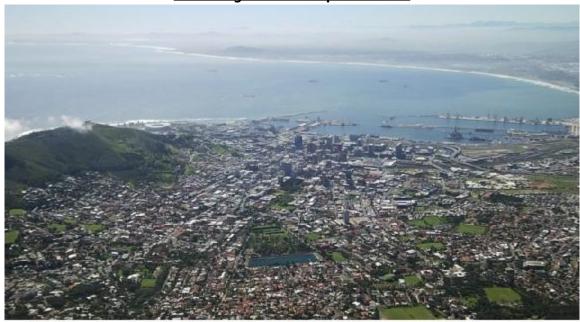

# **Question 15: Multiple Choice**

Which street has the most houses?

A Upper Street

**B** Prime Street

C | Tree Street

**D** Main Road

2 marks

https://pixabay.com/en/cape-town-harbour-beauty-cityscape-1139567/, September 2014