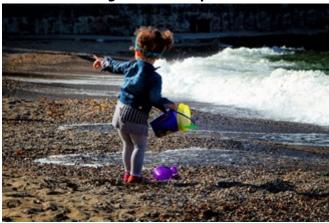

# **Question 17: Multiple Choice**

4 marks

Amy's mom is looking for their dog on the beach. She is showing her mom that the dog is ... .

- **A** on her left
- **B** on her right
- **c** straight ahead
- **D** behind her