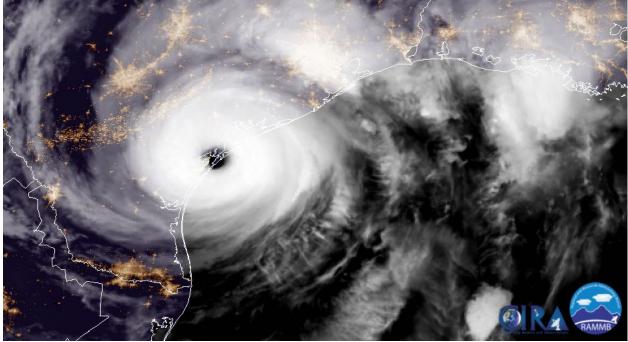

# Photograph 3: Satellite image of hurricane Harvey

[Source: <https://www.nesdis.noaa.gov 1>]