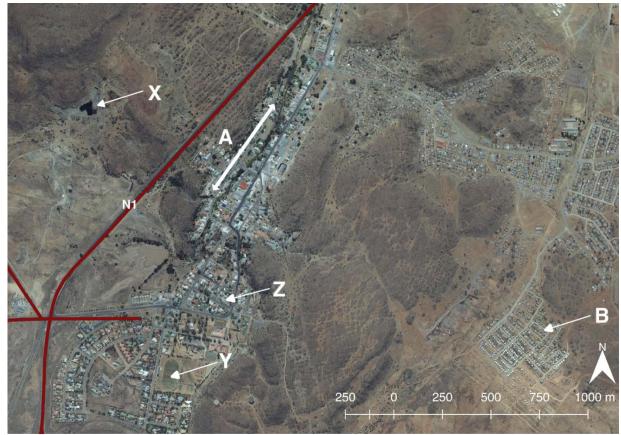

#### Map 3: Before river capture



[Source adapted from: How on Earth? Terence McCarthy, 2009]

## Photograph 1: GIS-generated map of Colesberg



[Source: Examiner]

### Figure 2: Hurricane timeline – 2017



[Source: <https://en.wikipedia.org/wiki/Timeline\_of\_the\_2017 Atlantic hurricane season>]

# Photograph 3: Satellite image of hurricane Harvey



[Source: <https://www.nesdis.noaa.gov 1>]

#### Photograph 4: Weather advisory report on berg winds



[Source: <https://www.enca.com>]

# Photograph 5: Rural area, South Africa



[Source: C. Nel]

## Photograph 7: Walter Sisulu Square of Dedication (upgrade completed)



[Source: Examiner's photograph]

# Photograph 9: Urban farms



[Source: Engineering Weekly]