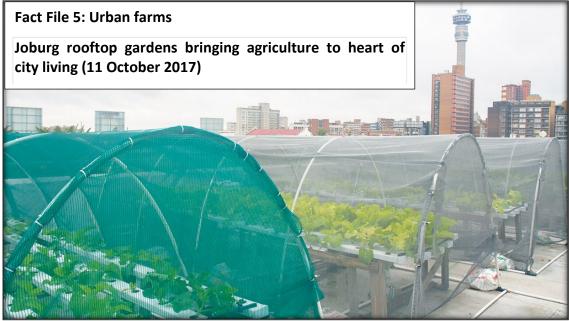

#### Map 3: Before river capture



[Source adapted from: How on Earth? Terence McCarthy, 2009]

## Photograph 1: GIS-generated map of Colesberg



[Source: Examiner]

### Figure 2: Hurricane timeline – 2017



[Source: <https://en.wikipedia.org/wiki/Timeline\_of\_the\_2017 Atlantic hurricane season>]

# Photograph 3: Satellite image of hurricane Harvey



[Source: <https://www.nesdis.noaa.gov 1>]

#### Photograph 4: Weather advisory report on berg winds



[Source: <https://www.enca.com>]

# Photograph 5: Rural area, South Africa



[Source: C. Nel]

## Photograph 7: Walter Sisulu Square of Dedication (upgrade completed)



[Source: Examiner's photograph]

# Photograph 9: Urban farms



[Source: Engineering Weekly]