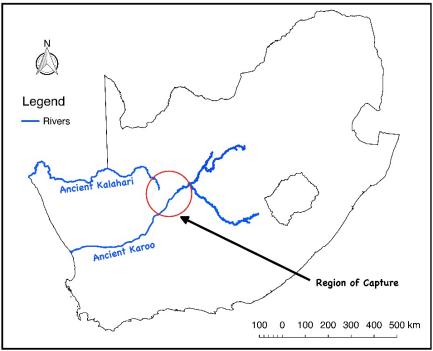

#### Map 3: Before river capture

[Source adapted from: How on Earth? Terence McCarthy, 2009]