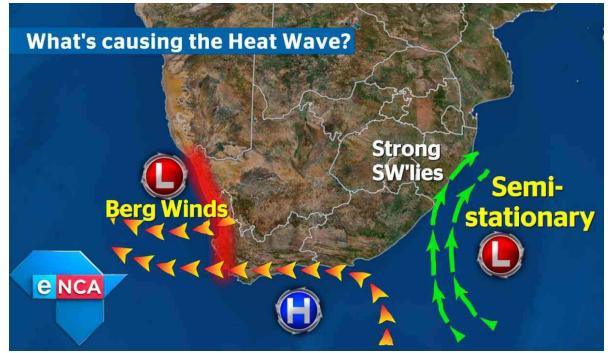

#### Photograph 4: Weather advisory report on berg winds

[Source: <https://www.enca.com>]