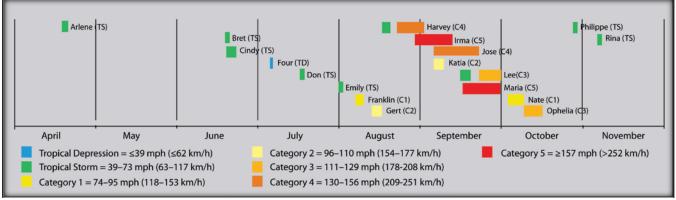

### Figure 2: Hurricane timeline – 2017

[Source: <https://en.wikipedia.org/wiki/Timeline\_of\_the\_2017 Atlantic hurricane season>]